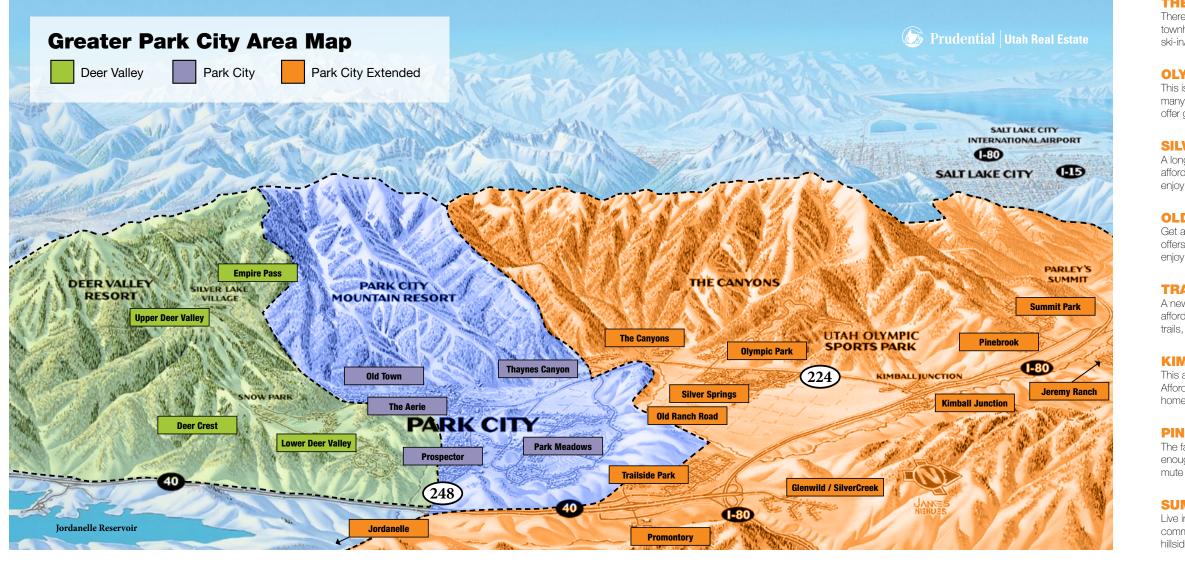

#### **EMPIRE PASS**

The upper west area of Deer Valley Resort with ski-in, ski-out access and big views. Home to luxury real estate projects such as Arrowleaf, Flagstaff, Silver Strike and the new Montage. A great location during ski season.

# **UPPER DEER VALLEY**

This area offers a mix of ski-in, ski-out locations or walk to skiing at Silver Lake Village. Most properties also enjoy big expansive views. Real Estate choices include ski condos, townhomes and luxury custom homes.

# **DEER CREST**

The best views in Deer Valley! This private, gated, ski-in, ski-out community is home to many luxury custom homes as well as the new St. Regis Hotel. Big views looking out to the beautiful Jordanelle Reservoir and Uintas.

## LOWER DEER VALLEY

This area offers many choices of condos, townhomes, and custom homes. Some properties are close to the Snow Park base area, and others are nestled in the hills looking back at the resort. Vacation & full-time residents.

# **OLD TOWN**

The most popular destination in Park City. Historic homes, new customs, and ski condos surrounding Main Street and Park City ski resort. A great choice for both winter and summer fun for the entire family.

## THE AERIE

The best views in Park City! This community is nestled on the large dome shaped hillside above Old Town. These homes have huge, expansive views of Park City, Deer Valley, and distant mountain peaks.

# **THAYNES CANYON**

A quiet traditional neighborhood home to many full-time residents. This community is abundant with trees and many homes have golf course views. A convenient location, yet peaceful and secluded.

## **PARK MEADOWS**

The most sought after full-time address in Park City. The Park Meadows golf course weaves through luxury homes and vacation townhomes. The best locations enjoy big views of Park City & Deer Valley ski resorts.

# PROSPECTOR

This community offers a convenient "in-town" location at a more affordable price range. Some office buildings, retail, vacation condos, and many full-time residents homes. Close to shopping and Park City's schools.

# **THE CANYONS**

There are many real estate opportunities at The Canyons, including condos, townhomes, and many ski-in, ski-out properties. The Colony is the ultimate ski-in/out neighborhood. A Canyons golf course is coming soon!

## **OLYMPIC PARK**

This is an area close to The Canyons ski resort, yet in a quiet location where many full-time residents live. The neighborhood is primarily homes, and many offer great views. Also close proximity to shopping at Kimball Junction.

## **SILVER SPRINGS**

A long time favorite neighborhood for full-time residents, that is more affordable than many "in-town" locations. These homes and townhomes enjoy large trees, ponds, trails and a convenient, peaceful location.

# **OLD RANCH ROAD**

Get away from it all, while still being close to everything. This rural area offers large acreage, horse property, an open space feel, and many homes enjoy beautiful views from their ranch style setting. A unique location!

# **TRAILSIDE PARK**

A new favorite neighborhood for many full-time residents, with a more affordable price range. Next to Trailside school, this area offers parks, trails, open space and easy access to the highway for easy commuting.

## **KIMBALL JUNCTION**

This area is an energetic community of shopping, dining and entertainment. Affordable real estate opportunities include small condos, townhomes and homes. The FREE city bus makes it easy to get to all three ski resorts.

## **PINEBROOK & JEREMY RANCH**

The favorite two neighborhoods for full-time residents who want to be close enough to Park City's recreational activities, yet also be within an easy commute to Salt Lake City's international airport and economic opportunities.

# **SUMMIT PARK**

Live in the mountains and wilderness without being far away. This unique community enjoys heavily treed locations, and beautiful views from many hillside homesites. Easy commute to Park City or to Salt Lake City.

# **GLENWILD / SILVERCREEK**

Glenwild is a private, gated, golf neighborhood of luxury homes. Silvercreek offers large acreage lots and equestrian properties. Just far enough away to be relaxing, yet close enough to be convenient. Both enjoy great views.

## PROMONTORY

A large private, gated, golf community rich in amenities for the entire family to enjoy. These small luxury cabins, homesites, and large custom homes all enjoy amazing mountain and golf course views.

## JORDANELLE

Just outside of Park City is a new world of golf communities, view locations, residential neighborhoods, and ranch developments offering many outdoor recreational choices. Only a few minutes drive back into town.